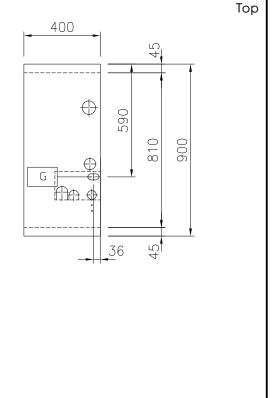

### **Key Information:**

Configuration: One-Side Operated;Top

External dimensions, Width: 400 mm
External dimensions, Depth: 900 mm
External dimensions, Height: 250 mm
Net weight: 65 kg
Grid dimensions: 364 mm