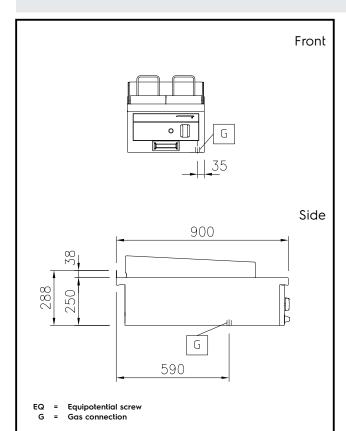

### **Key Information:**

Configuration: One-Side Operated;Top

External dimensions, Width: 400 mm
External dimensions, Depth: 900 mm
External dimensions, Height: 250 mm
Net weight: 65 kg
Grid dimensions: 364 mm

#### Gas

Gas Power:

**589279 (MCDAABDOPO)** 10.5 kW **Gas Inlet:** 1/2"