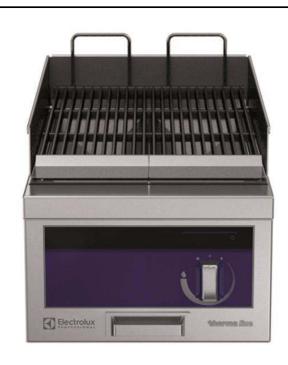

# Modular Cooking Range Line thermaline 90 - Half Module Gas Chargrill, 1 Side with Backsplash

| ITEM #   |  |  |
|----------|--|--|
| \40DEL # |  |  |
| MODEL #  |  |  |
| NAME #   |  |  |
| SIS #    |  |  |
| AIA#     |  |  |

589279 (MCDAABDOPO)

Gas Chargrill Tops, one-side operated with backsplash

### Item No.

Unit constructed according to DIN 18860\_2 with 20 mm drop nose top. Internal frame for heavy duty sturdiness in stainless steel. 2 mm top in 1.4301 (AISI 304). Flat surface construction, easily cleanable. THERMODUL connection system enables seamless worktop when units are connected and avoids soil penetrating. Heavy duty enamelled cast iron cooking grids with stainless steel handle for easy removal. Special system utilizing stainless steel heat spreading shields below the radiants (PATENT PENDING), to avoid burner clogging, minimize flare ups, and provide even heat distribution. Burners are protected by 1.4509 (AISI 441) stainless steel deflective trays. Full-length grease collection drawer with filling indicator to collect residual cooking grease. Stainless steel high splash guards on the rear and sides. Metal knobs with embedded hygienic silicon "soft" grip enable easier handling and cleaning.

### **Main Features**

- Special system utilizing stainless steel heat spreading shields below the radiants (PATENT US9591947B2 and related family) avoiding burner clogging and minimizing flare ups while providing an even heat distribution throughout the cooking surface.
- Stainless steel high splash guards on the rear and sides of cooking surface.
- All major components may be easily accessed from the front.
- THERMODUL connection system creates a seamless work top when units are connected to each other thus avoiding soil penetrating vital components and facilitating the removal of units in case of replacement or service.
- Metal knobs with embedded hygienic silicon "soft" grip for easier handling and cleaning. The special design of the controls prevent infiltration of liquids or soil into vital components.
- Burners are protected by 1.4509 (AISI 441) stainless steel deflective trays avoiding flareups and providing even heat distribution.
- Full-length grease collection drawer with filling indicator, to collect residual cooking grease, and handle to facilitate manipulations.
- Cooking grids made in highly resistant enameled cast iron for easy cleaning.

## Construction

- 2 mm top in 1.4301 (AISI 304).
- Flat surface construction with minimal hidden areas to easily clean all surfaces
- Internal frame for heavy duty sturdiness in 1.4301 (AISI 304).
- Unit constructed according to DIN 18860\_2 with 20 mm drop nose top.
- IPx4 water protection.
- Unit constructed according to DIN 18860\_2 with 20 mm drop nose top and 70 mm recessed plinth.